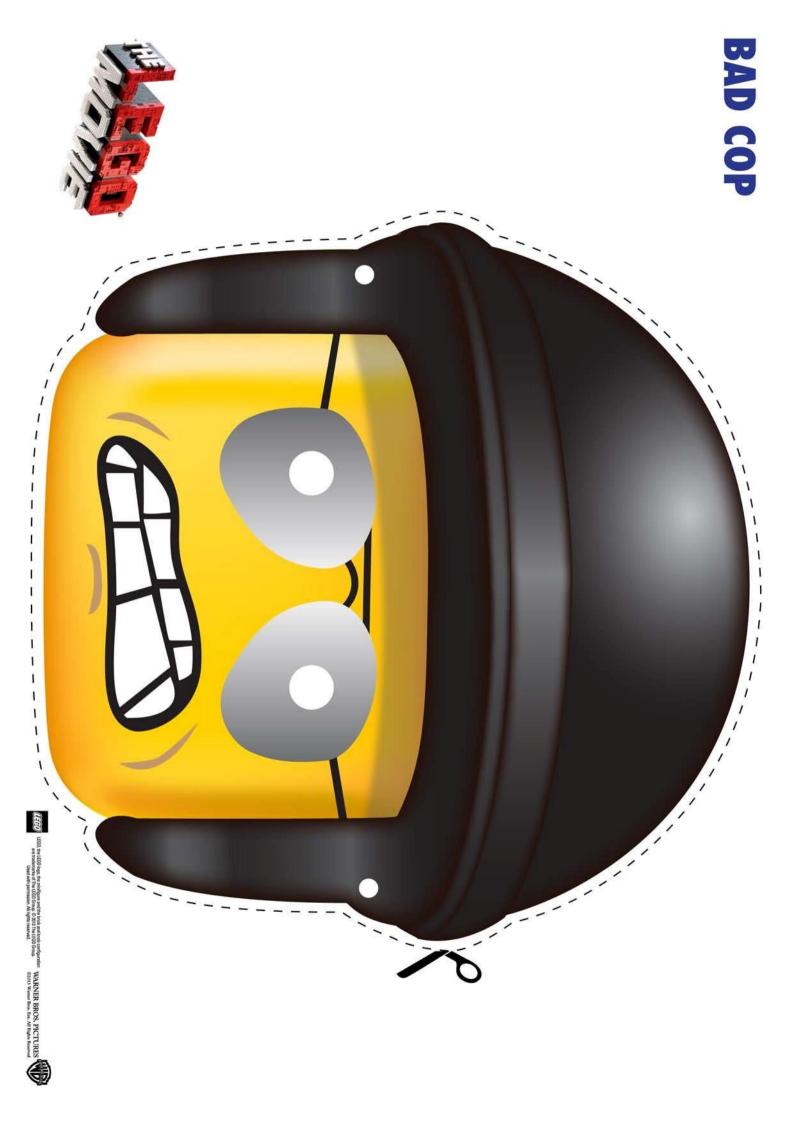

# BADCOP

### **GET BAD COP**

This is a two player game. Take turns drawing lines between two LEGO bricks. If you draw a line that makes a square, put your initials in it and give yourself 1 point. If your square has Bad Cop in it, give yourself 3 points. When no more squares can be made, the person with the most points wins!

GO Group, © 2013 The LEGO Group

Lord Business' #1 henchman, whose loyalty is tested when he is forced to turn on his own parents. As the story unfolds, it is apparent that there can be a Good Cop inside him as well.