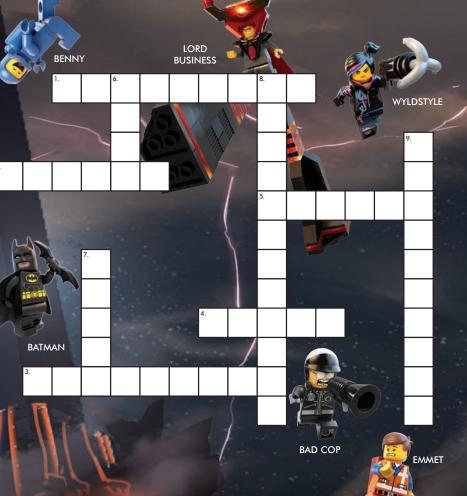

#### CROSSWORD PUZZLE

#### ACROSS

- 1. Tough as nails female
- 2. Henchman who chases Emmet
- 3. An ancient and heroic wizard
- 4. 1980 something space guy
- 5. Super Hero crime fighter

#### DOWN

IN THEATERS 2.7.14

- 6. You build with this brick
- 7. He is in construction
- 8. Most evil of tyrants
- 9. Emmet is a LEGO

An ancient and heroic wizard who prophesizes that a "Special" will defeat Lord Business and become the greatest LEGO Master Builder of all. He tries to teach Emmet that the key to true building is to believe in yourself and follow your own set of instructions inside your head.